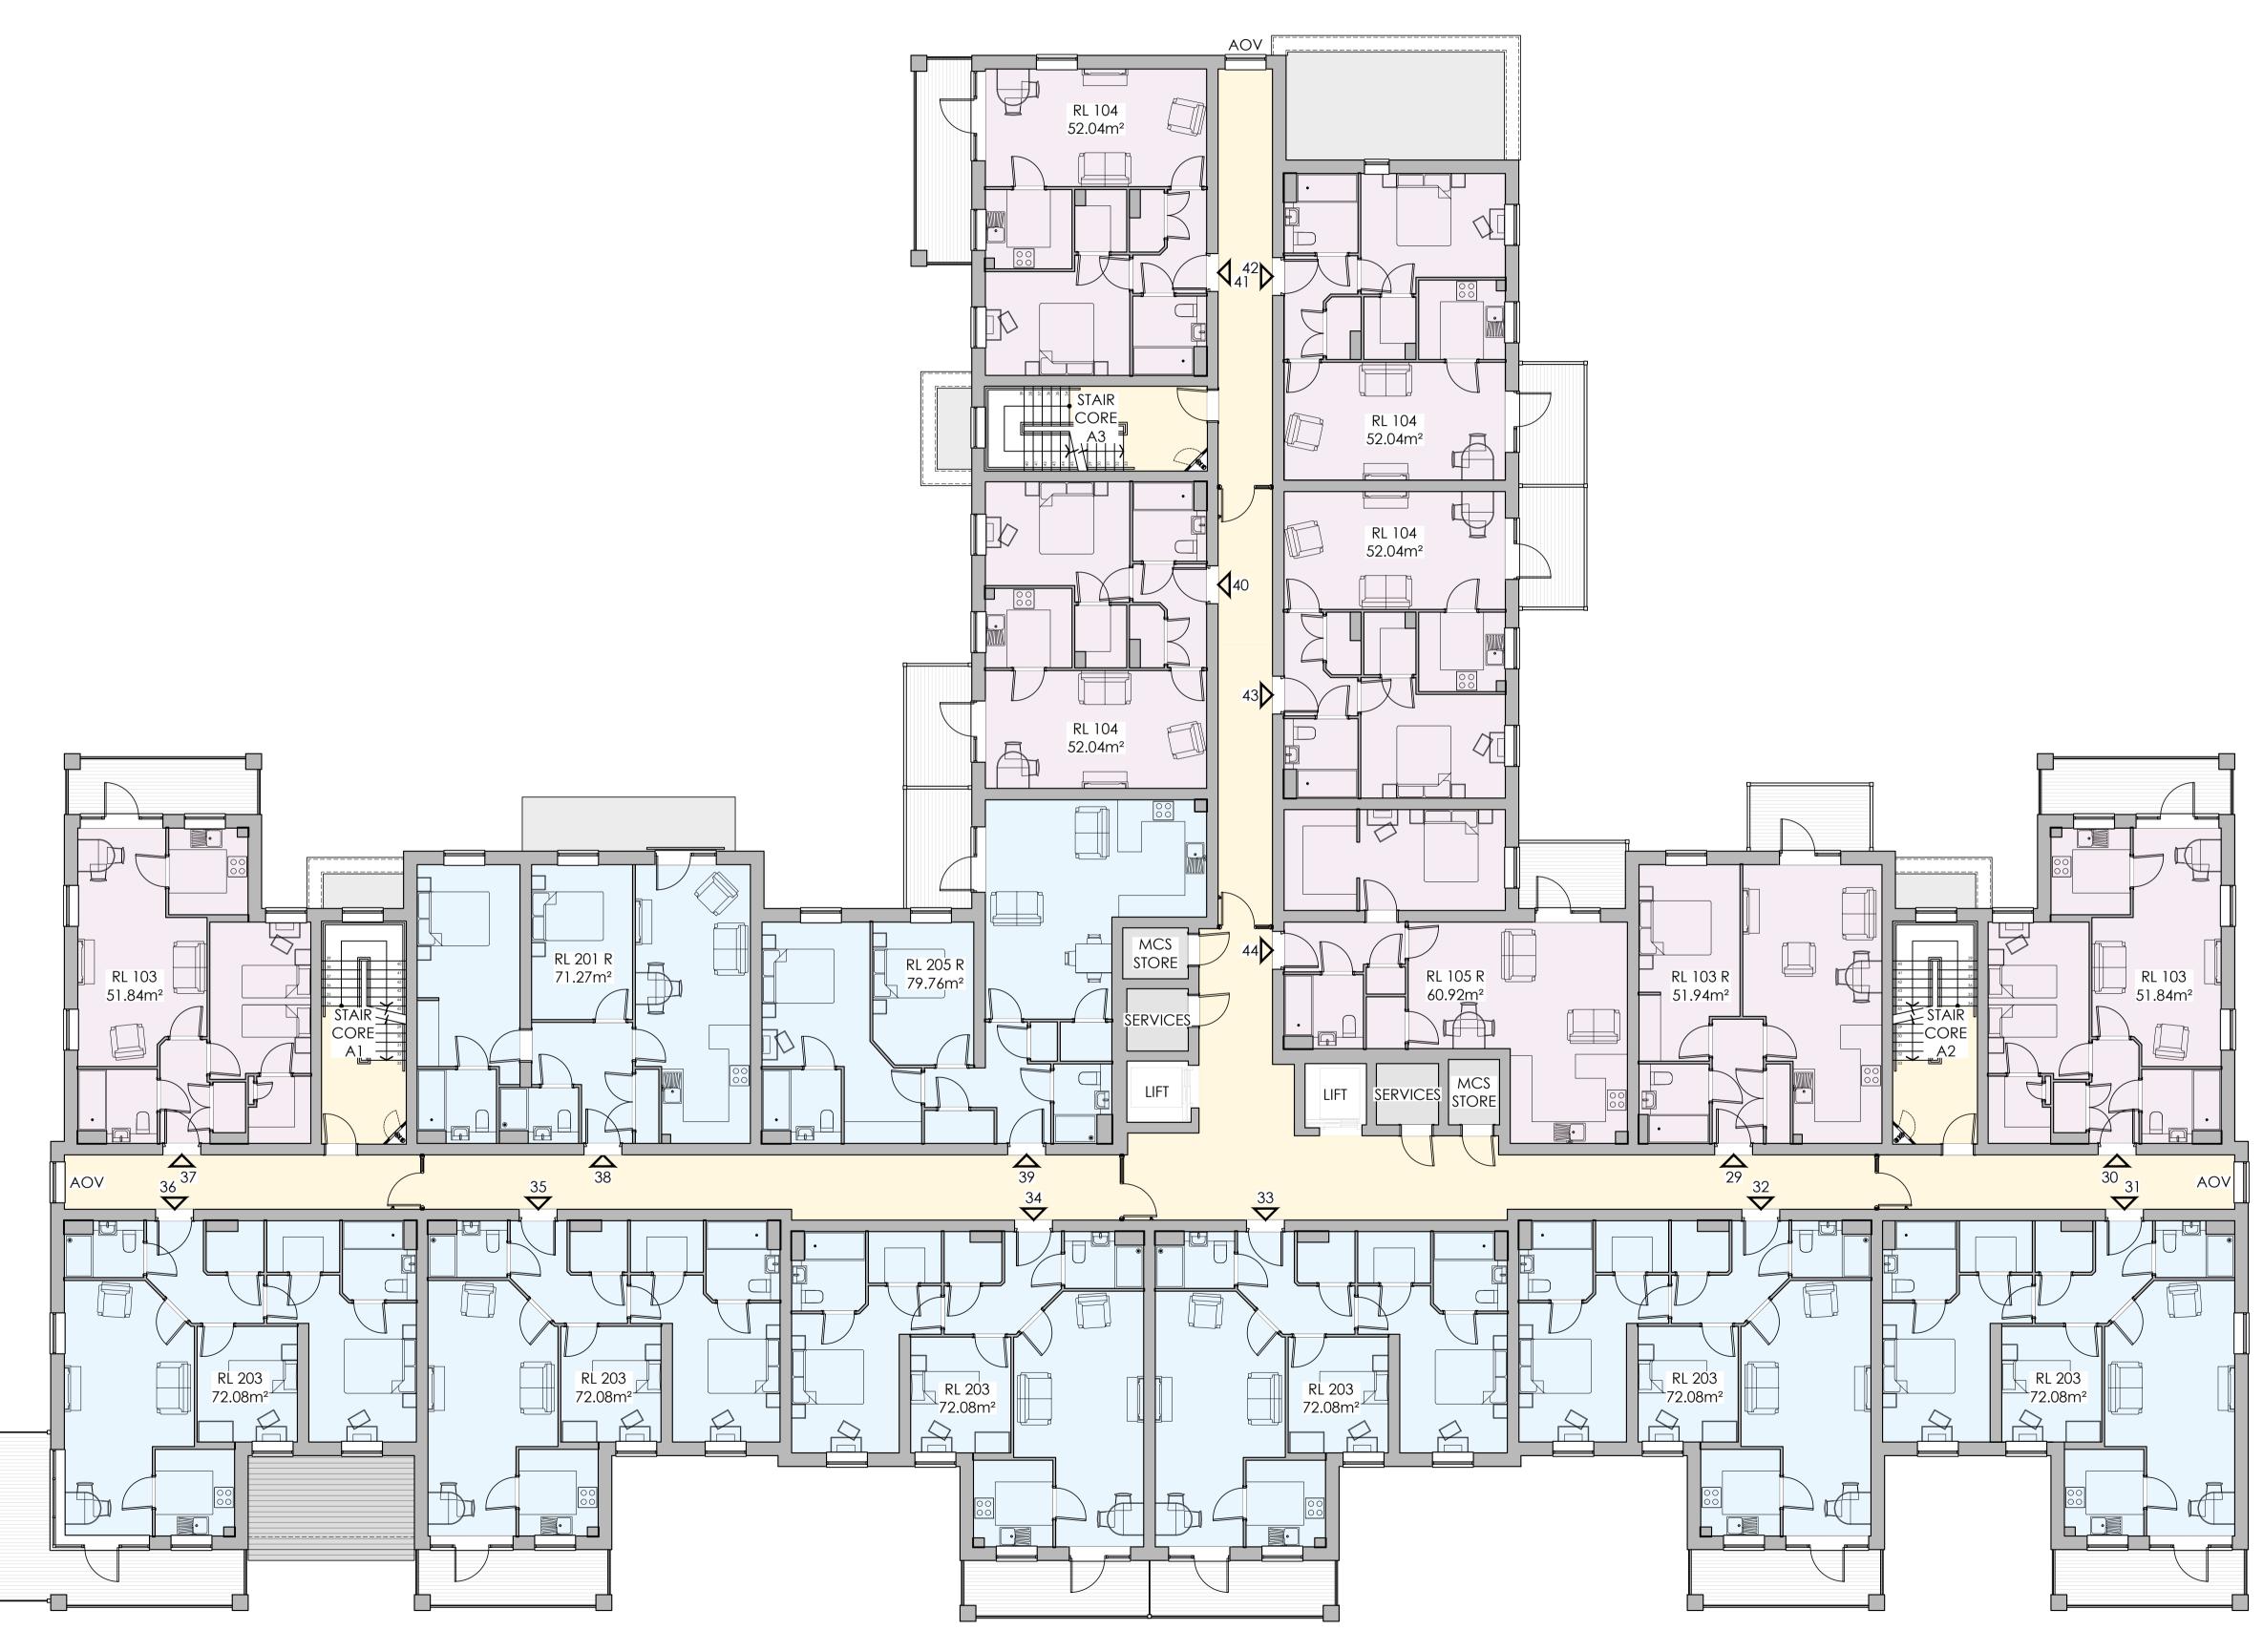

## McCARTHY STONE Wife, well lived

Project Title

Retirement Living & Anchor

Nazareth House, London Road

Southend-on-Sea

Drawing Title
Block A (Retirement Living)
Second Floor Plan

 Scale
 1:100@A1
 Date
 23.05.2022

ALL DIMENSIONS TO BE CHECKED ON SITE, WORK TO FIGURED DIMENSIONS ONLY. REPORT DISCREPANCIES TO THE ARCHITECT AT ONCE BEFORE PROCEEDING

BLOCK A - SECOND FLOOR PLAN